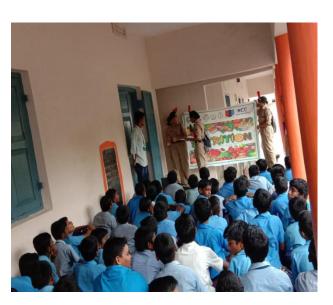

## "NUTRITION AWARNESS PROGRAM" NCC MONTHLY REPORT SEPTEMBER MONTH 2019

As per the AY event 2019 KLEF NCC Unit conducted Nutrition food awareness Program in the month of September 19<sup>th</sup> at Nutakki government school. This program starts from 1:30 PM to 4:30 PM a total of 21 cadets 17 from SW and 4 from SD along with ANO D Narasimha Rao Participated for this event . The program follows as first cadets made rally in village and make awareness to public after that unit went to school and cadets went to classes given talk to