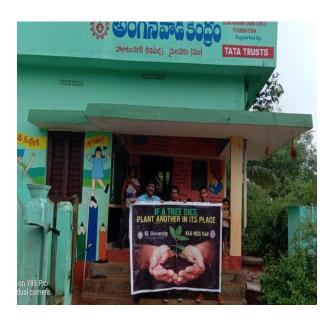

#### 1. NSS Activity At Kanimerla Village - Solar Plant Visit

On 17-09-19, Deaprtment holiday( Tuesday) student of EEE II,IIIrd and IVth years gathered to visit solar plant in village kanimerla, Mylavaram Dist. Total students accommodated were 43 with faculty Mr. D Kalyan and electrical technical 2 members. We started here by 10 am and reached around 12 pm. We visited the Kanimerla thanda an adopted vilage of KLEF, students observed the reformation works happend in that village. Cleanliness and uniform painting over the walls took the attention.

We visited anganwadi school of the village, there we found the demolished solar plant, with 2 PV systems of 24 panels each. The Make is CEL and our students cleaned the SOLAR PANEL surrounding.

the Solar panels were installed 15 years back to run 3 phase motor for irrigation purpose. later it was demolished, due to improper maintenance. Our electrical technician found few panels broken condition and based on clamp Voltmeter reading they confirmed the working condition. We found interest after looking at their healthy condition, planning further to use the voltage for anganwadi lighting internal and its compound needs.