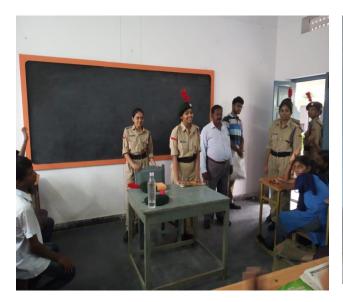

## "NUTRITION AWARNESS PROGRAM" NCC MONTHLY REPORT SEPTEMBER MONTH 2019

As per the AY event 2019 KLEF NCC Unit conducted Nutrition food awareness Program in the month of September 19<sup>th</sup> at Nutakki government school. This program starts from 1:30 PM to 4:30 PM a total of 21 cadets 17 from SW and 4 from SD along with ANO D Narasimha Rao Participated for this event . The program follows as first cadets made rally in village and make awareness to public after that unit went to school and cadets went to classes given talk to