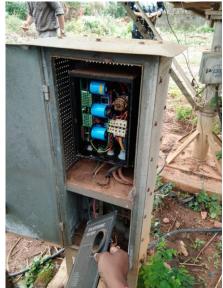

We visited anganwadi school of the village, there we found the demolished solar plant, with 2 PV systems of 24 panels each. The Make is CEL and our students cleaned the SOLAR PANEL surrounding.

the Solar panels were installed 15 years back to run 3 phase motor for irrigation purpose. later it was demolished, due to improper maintenance. Our electrical technician found few panels broken condition and based on clamp Voltmeter reading they confirmed the working condition. We found interest after looking at their healthy condition, planning further to use the voltage for anganwadi lighting internal and its compound needs.

Picture Depicts the status of SOLAR PANEL and Test the modules

After the solar panel checkup we distributed the plants to villagers, they felt happy to receive them told that they will take care of those.