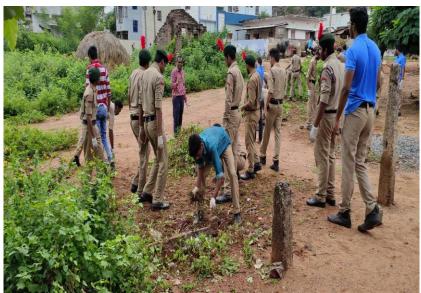

As a part of centra government mission, NCC and CEA wing of EEE executed the event in kolanu konda in prior permission with Village panchayat gumastha Mr. Vekateswara rao garu, We the team of NCC and CEA reached the village with volunteers of various department and EEE. as per the directions of village panchayat members, to do campaign about plastic usage awareness. We divided into 2 teams, went to primary school compound has a pledge of plastic awareness and swachhta promise. Scholl Children were happy to have with them, we conducted a questioner about plastic and its effect on environment and humanity. Those who involved actively, we appreciated.