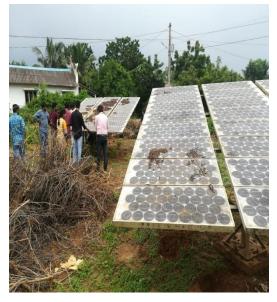

We visited anganwadi school of the village, there we found the demolished solar plant, with 2 PV systems of 24 panels each. The Make is CEL and our students cleaned the SOLAR PANEL surrounding.

the Solar panels were installed 15 years back to run 3 phase motor for irrigation purpose. later it was demolished, due to improper maintenance. Our electrical technician found few panels broken condition and based on clamp Voltmeter reading they confirmed the working condition. We found interest after looking at their healthy condition, planning further to use the voltage for anganwadi lighting internal and its compound needs.

Picture Depicts the status of SOLAR PANEL and Test the modules

After the solar panel checkup we distributed the plants to villagers, they felt happy to receive them told that they will take care of those.