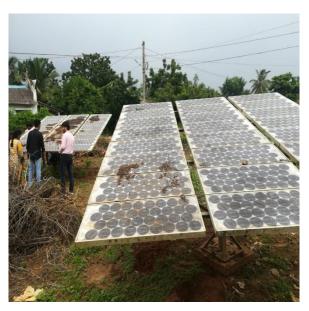

We visited anganwadi school of the village, there we found the demolished solar plant, with 2 PV systems of 24 panels each. The Make is CEL and our students cleaned the SOLAR PANEL surrounding.

the Solar panels were installed 15 years back to run 3 phase motor for irrigation purpose. later it was demolished, due to improper maintenance. Our electrical technician found few panels broken condition and based on clamp Voltmeter reading they confirmed the working condition. We found interest after looking at their healthy condition, planning further to use the voltage for anganwadi lighting internal and its compound needs.

Picture Depicts the status of SOLAR PANEL and Test the modules

After the solar panel checkup we distributed the plants to villagers, they felt happy to receive them told that they will take care of those.