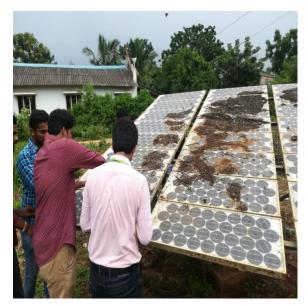

We visited anganwadi school of the village, there we found the demolished solar plant, with 2 PV systems of 24 panels each. The Make is CEL and our students cleaned the SOLAR PANEL surrounding.

the Solar panels were installed 15 years back to run 3 phase motor for irrigation purpose. later it was demolished, due to improper maintenance. Our electrical technician found few panels broken condition and based on clamp Voltmeter reading they confirmed the working condition. We found interest after looking at their healthy condition, planning further to use the voltage for anganwadi lighting internal and its compound needs.

Picture Depicts the status of SOLAR PANEL and Test the modules

After the solar panel checkup we distributed the plants to villagers, they felt happy to receive them told that they will take care of those.