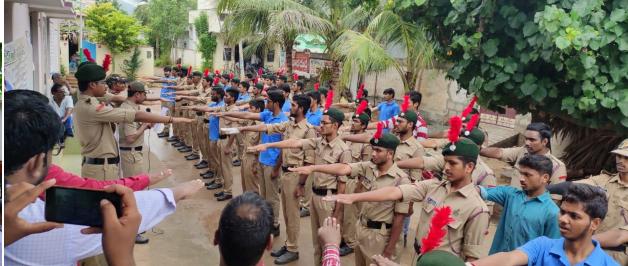

## "NUTRITION AWARNESS PROGRAM" NCC MONTHLY REPORT SEPTEMBER MONTH 2019

As per the AY event 2019 KLEF NCC Unit conducted Nutrition food awareness Program in the month of September 19<sup>th</sup> at Nutakki government school. This program starts from 1:30 PM to 4:30 PM a total of 21 cadets 17 from SW and 4 from SD along with ANO D Narasimha Rao Participated for this event . The program follows as first cadets made rally in village and make awareness to public after that unit went to school and cadets went to classes given talk to

| SNo | ID Number | Nmae of the Cadet              | Branch |
|-----|-----------|--------------------------------|--------|
|     |           |                                | BIO    |
| 1   | 190010085 | AVUTHU SRI SAI PRIYA           | TECH   |
| 2   | 190030148 | Battula.Venkata tejaswi        | CSE    |
| 3   | 190030193 | Bollu bhoomika sri             | CSE    |
| 4   | 190070130 | Chalamala poojitha             | MECH   |
| 5   | 190040075 | challa sahitha                 | ECE    |
| 6   | 190030447 | G Lakshmi sai pranitha         | CSE    |
| 7   | 190541050 | Garaga keeethana mahalakshmi   | BBA    |
| 8   | 190030740 | kapa pranitha                  | CSE    |
| 9   | 190030904 | kunduru venkata lakshmi sravya | CSE    |
| 10  | 190570065 | Manchala Surya Prabha          | BA IAS |
| 11  | 190031064 | Mohammad sameena kousar        | CSE    |
| 12  | 190031095 | mulagundla tejaswi             | CSE    |
| 13  | 190031442 | Nagunuri sai prasanna          | CSE    |
| 14  | 190031877 | paila priyanka reddy           | CSE    |
| 15  | 190570035 | Pappu Laxmi Kalyani            | BA IAS |
| 16  | 190570002 | Vaka Lakshmi Supriya Reddy     | BA IAS |
| 17  | 190570029 | Yenugula Yamini prabhakar      | BA IAS |
| 18  | 170040370 | K Venkata Mourya               | ECE    |
| 19  | 170040933 | V Bhaskar Ram                  | ECE    |
| 20  | 170060060 | Т Варијі                       | EEE    |
| 21  | 170060051 | R Sai Rohan                    | EEE    |