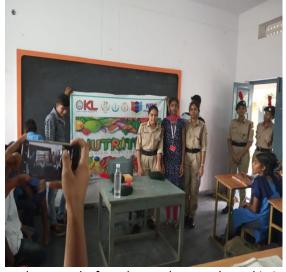

## "NUTRITION AWARNESS PROGRAM" NCC MONTHLY REPORT SEPTEMBER MONTH 2019

As per the AY event 2019 KLEF NCC Unit conducted Nutrition food awareness Program in the month of September 19<sup>th</sup> at Nutakki government school. This program starts from 1:30 PM to 4:30 PM a total of 21 cadets 17 from SW and 4 from SD along with ANO D Narasimha Rao Participated for this event . The program follows as first cadets made rally in village and make awareness to public after that unit went to school and cadets went to classes given talk to