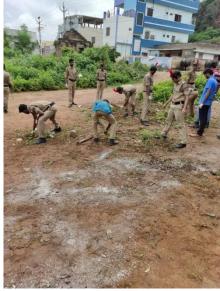

As a part of centra government mission, NCC and CEA wing of EEE executed the event in kolanu konda in prior permission with Village panchayat gumastha Mr. Vekateswara rao garu, We the team of NCC and CEA reached the village with volunteers of various department and EEE. as per the directions of village panchayat members, to do campaign about plastic usage awareness. We divided into 2 teams, went to primary school compound has a pledge of plastic awareness and swachhta promise. Scholl Children were happy to have with them, we conducted a questioner about plastic and its effect on environment and humanity. Those who involved actively, we appreciated.