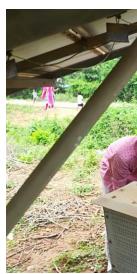

#### 1. NSS Activity At Kanimerla Village - Solar Plant Visit

On 17-09-19, Deaprtment holiday( Tuesday) student of EEE II,IIIrd and IVth years gathered to visit solar plant in village kanimerla, Mylavaram Dist. Total students accommodated were 43 with faculty Mr. D Kalyan and electrical technical 2 members. We started here by 10 am and reached around 12 pm. We visited the Kanimerla thanda an adopted vilage of KLEF, students observed the reformation works happend in that village. Cleanliness and uniform painting over the walls took the attention.

We visited anganwadi school of the village, there we found the demolished solar plant, with 2 PV systems of 24 panels each. The Make is CEL and our students cleaned the SOLAR PANEL surrounding.

the Solar panels were installed 15 years back to run 3 phase motor for irrigation purpose. later it was demolished, due to improper maintenance. Our electrical technician found few panels broken condition and based on clamp Voltmeter reading they confirmed the working condition. We found interest after looking at their healthy condition, planning further to use the voltage for anganwadi lighting internal and its compound needs.

Picture Depicts the status of SOLAR PANEL and Test the modules

After the solar panel checkup we distributed the plants to villagers, they felt happy to receive them told that they will take care of those.